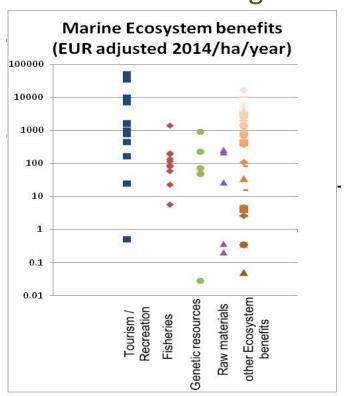

### Report "The value of biodiversity and ecosystem services in the EU's Outermost Regions and Overseas Countries and Territories"

Source: Gerdes et al. (2013) "The value of biodiversity and ecosystem services in the EU's Outermost Regions and Overseas Countries and Territories"

### Report "The value of biodiversity and ecosystem services in the EU's Outermost Regions and Overseas Countries and Territories"