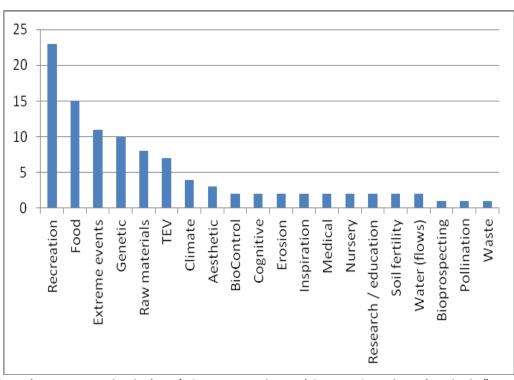

### Report "The value of biodiversity and ecosystem services in the EU's Outermost Regions and Overseas Countries and Territories"

Source: Gerdes et al. (2013) "The value of biodiversity and ecosystem services in the EU's Outermost Regions and Overseas Countries and Territories"

### Report "The value of biodiversity and ecosystem services in the EU's Outermost Regions and Overseas Countries and Territories"